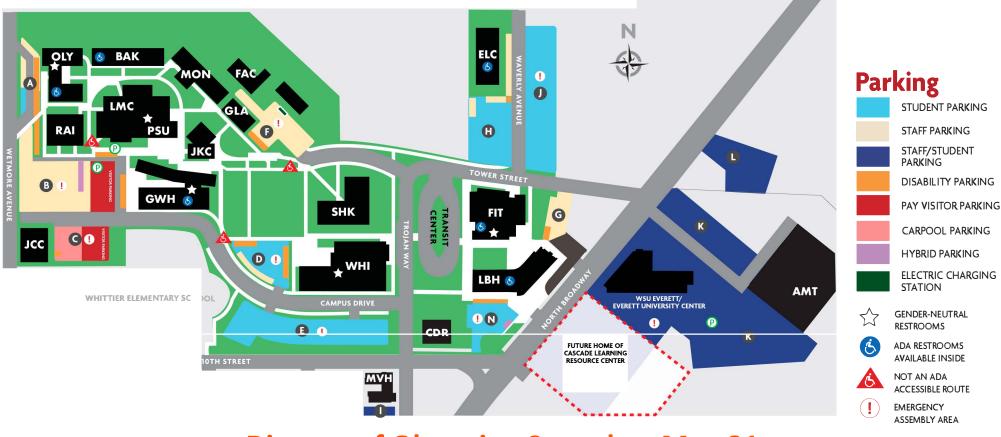

## Diocese of Olympia - Saturday, May 31

Arriving: Enter the campus from North Broadway via 10th St./Tower Way or Tower St./ Tower Way. Turn onto Campus Drive and follow to the identified parking areas (see below). Walk east from the parking areas.

Parking: The areas in red (pay visitor parking) will be open parking for our event; no parking pass or payment is required. Parking in purple (hybrid) or orange (disability parking) will be available by pre-request through Convene team. All these lots are directly west of the buildings we will be using.

**Buildings:** 

GWH Gray Wolf Hall JKC Henry M. Jackson Conference Center PSU Parks Student Union